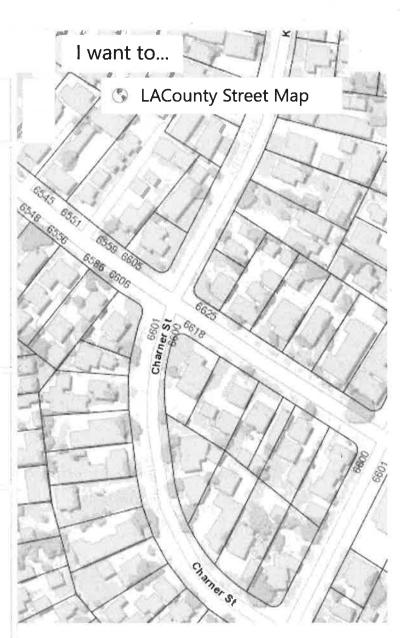

**5701-5707 1/2 Fostoria Street:** Ms. Garcia reported this building's fair market value between \$100,000 and \$1 million. No income was reported on her Form 700 for 2016. The business license for the building, as of February 2018, is held by an individual named Hermelinda Ruiz. Ms. Ruiz has held the business license as a "sole proprietorship" since March of 2002. It was most recently renewed in December of 2017. No information is provided in Ms. Garcia's Statement of Economic Interests about Ms. Ruiz's identity or her relationship to the administration of Ms. Garcia's property.

**5954-5958 1/2 Ludell Street:** Ms. Garcia reported that this building is worth between \$100,000 and \$1 million and that it generated income between \$10,000 and \$100,000 in 2016. Again, Ms. Garcia is not the holder of the business license of the property. The business license is held by Javier Garcia as a sole proprietorship. This license was first issued in March of 2002. The license was most recently renewed in December of 2017. No information is provided in Ms. Garcia's Statement of Economic Interests about Mr. Garcia's identity or his relationship to the administration of Ms. Garcia's property.