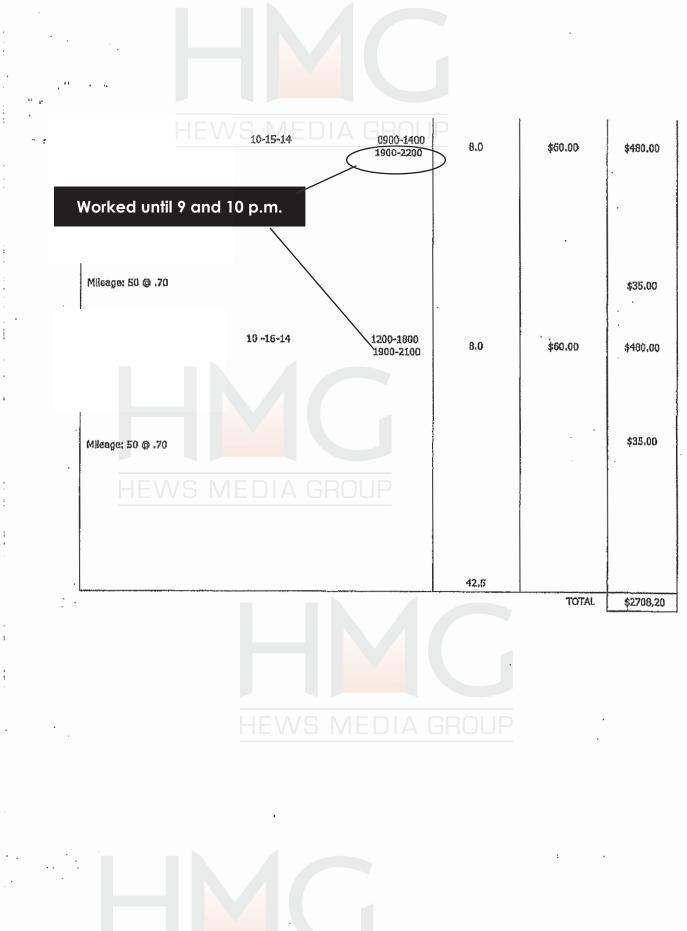

#### THE 10/27 INVOICE SHOULD HAVE LOWER NUMBER

INVOICE

INVOICE #100914 DATE: OCTOBER 27, 2014

| DESCRIPTION             | DATE     | TIME                   | HOURS       | RATE HR,     | AMOUNT         |
|-------------------------|----------|------------------------|-------------|--------------|----------------|
|                         | 10-9-14  | 0900-1730              | 8.5         | \$90 .       | \$765          |
| /illeage: <u>70@,70</u> |          |                        |             | · ·          | \$49           |
|                         | 10-10-14 | 0900-1800              | 9           | \$90         | \$810          |
| Mileage: 550.70         |          |                        |             | -            | \$38.50        |
|                         | 10-11-14 | 0900-1100<br>1600-1900 | 2<br>3      | \$90<br>\$90 | \$180<br>\$270 |
| :                       | 10-12-14 | 1600-1900              | 3           | \$90         | \$270          |
|                         |          |                        |             | · · ·        |                |
|                         | 10-13-14 | 0900-2000              | 11          | \$90         | \$990          |
| Vileage: <u>55@.70</u>  |          |                        | GROUP       |              | \$38.50        |
|                         | 10-14-14 | 1600-1800              | 2           | \$90         | \$180          |
| •                       |          | 1000-1200              | 2           | \$90         | \$180          |
|                         | 10-15-14 | 0900-1500              | б           | \$90         | \$540          |
| (  eage: <u>55@.70</u>  |          |                        |             |              | \$38,50        |
| ,                       |          |                        | Total: 46,5 |              |                |
|                         |          |                        |             | TOTAL        | * \$ 4349.50   |