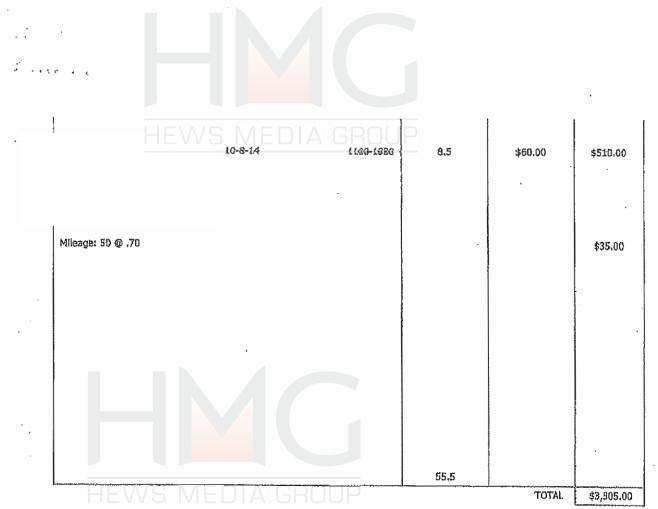

#### Invoice number missing

INVOICE # DATE: OCTOBER 25, 2014

FOR: CENTRAL BASIN MUNICIPAL WATER DISTRICT INVESTIGATION

| DESCRIPTION               | DATE                         | TIME               | HOURS        | RATE HR. | AMOUN   |
|---------------------------|------------------------------|--------------------|--------------|----------|---------|
| н                         | 10-9-14                      | 0900-1500          | 6,0          | \$60,00  | \$360.0 |
| Mileage: 76 @ ,70 (City o | of Commerce and Los Angeles) | ROUP               |              |          | \$53.20 |
|                           | 10-10-14 ·                   | 0900-1600          | 7.0          | \$60.00  | \$420.0 |
| aturday                   | 10-11-14<br>HEWSI            | 0900-1300<br>MEDIA | 4.0<br>BROUP | \$50.00  | \$240,0 |
|                           | 10-13-14                     | 0030-1800          | 9.5          | \$60.00  | \$570,Q |
| Mileage; 50 @ .70         |                              |                    |              |          | \$35.0  |