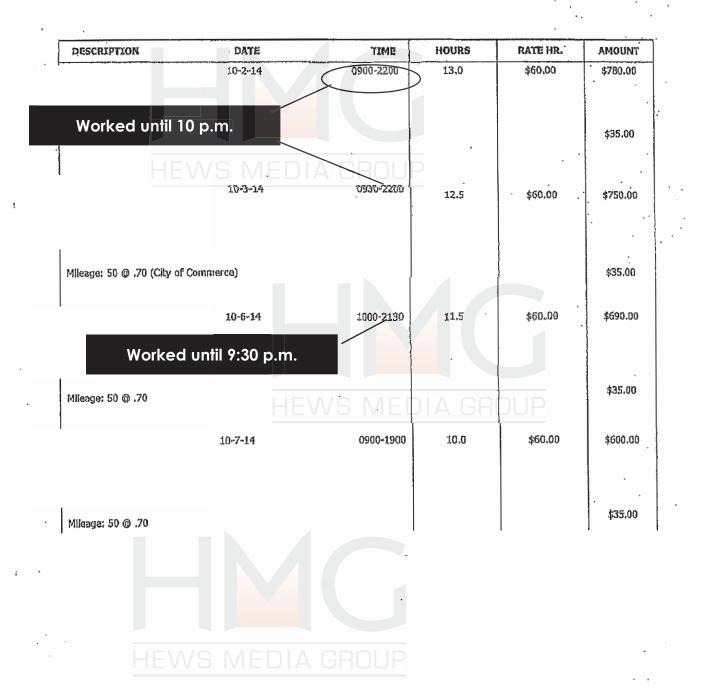

#### Invoice number missing

INVOICE # DATE: OCTOBER 25, 2014

FOR: CENTRAL BASIN MUNICIPAL WATER DISTRICT INVESTIGATION

| DESCRIPTION               | DATE                         | TIME               | HOURS        | RATE HR. | AMOUN   |
|---------------------------|------------------------------|--------------------|--------------|----------|---------|
| н                         | 10-9-14                      | 0900-1500          | 6,0          | \$60,00  | \$360.0 |
| Mileage: 76 @ ,70 (City o | of Commerce and Los Angeles) | ROUP               |              |          | \$53.20 |
|                           | 10-10-14 ·                   | 0900-1600          | 7.0          | \$60.00  | \$420.0 |
| aturday                   | 10-11-14<br>HEWSI            | 0900-1300<br>MEDIA | 4.0<br>BROUP | \$50.00  | \$240,0 |
|                           | 10-13-14                     | 0030-1800          | 9.5          | \$60.00  | \$570,Q |
| Mileage; 50 @ .70         |                              |                    |              |          | \$35.0  |