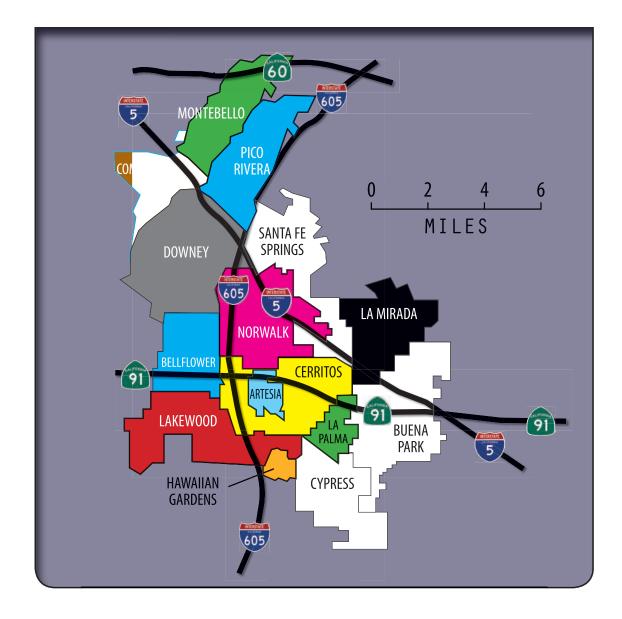

### COMMUNITYNEWS ZIP CODE COVERAGE

| CITY             | ZIP CODE        | QUANTITY |
|------------------|-----------------|----------|
| Artesia          | 90701           | 3,000    |
| Bellflower       | 90706/07        | 6,000    |
| W. Buena Park    | 90620           | 5,500    |
| Cerritos         | 90703           | 17,000   |
| Commerce         | 90040           | 4,000    |
| Cypress          | 90621           | 5,500    |
| Downey           | 90240, 241, 242 | 7,000    |
| E. Lakewood      | 90715           | 5,000    |
| Hawaiian Gardens | 90716           | 4,000    |
| La Mirada        | 90638           | 10,000   |
| La Palma         | 90623           | 3,000    |
| Norwalk          | 90650           | 5,000    |
| Pico Rivera      | 90662           | 6,000    |
| Santa Fe Springs | 90670           | 5,000    |
|                  |                 |          |