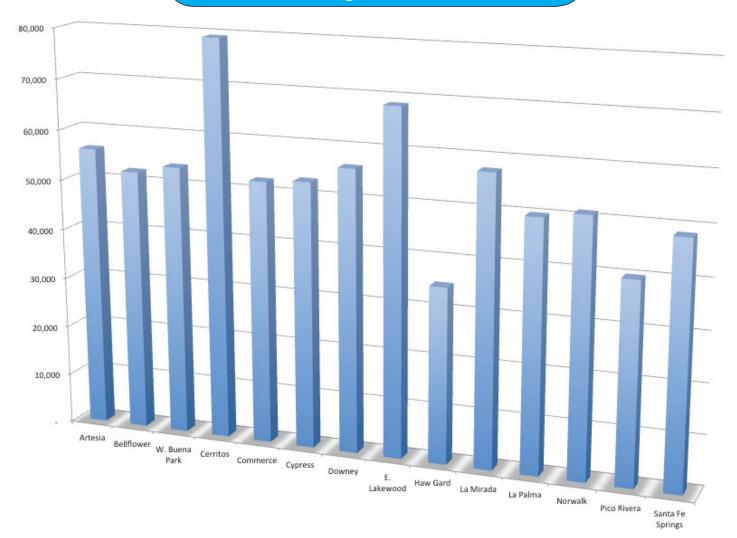

### COMMUNITYNEWS ZIP CODE COVERAGE

| CITY             | ZIP CODE        | QUANTITY |
|------------------|-----------------|----------|
| Artesia          | 90701           | 3,000    |
| Bellflower       | 90706/07        | 6,000    |
| W. Buena Park    | 90620           | 5,500    |
| Cerritos         | 90703           | 17,000   |
| Commerce         | 90040           | 4,000    |
| Cypress          | 90621           | 5,500    |
| Downey           | 90240, 241, 242 | 7,000    |
| E. Lakewood      | 90715           | 5,000    |
| Hawaiian Gardens | 90716           | 4,000    |
| La Mirada        | 90638           | 10,000   |
| La Palma         | 90623           | 3,000    |
| Norwalk          | 90650           | 5,000    |
| Pico Rivera      | 90662           | 6,000    |
| Santa Fe Springs | 90670           | 5,000    |
|                  |                 |          |